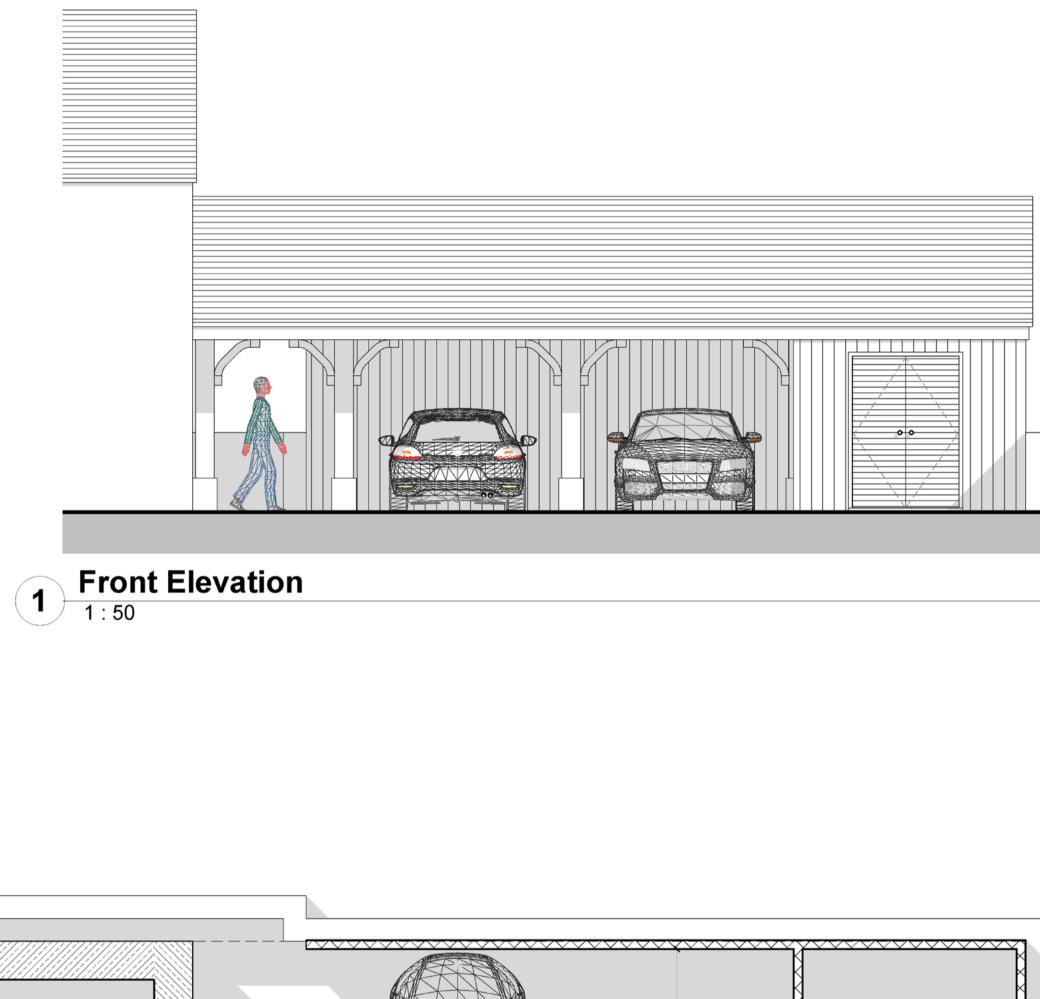

Page Ref: Proposed Drawings

**Proposed** Erection of car port / domestic store

Reference: 3981

Drawn By: James

<u>Scale: @ A1</u> Stated

Local Planning Authority REF:

Date:

19/01/2016