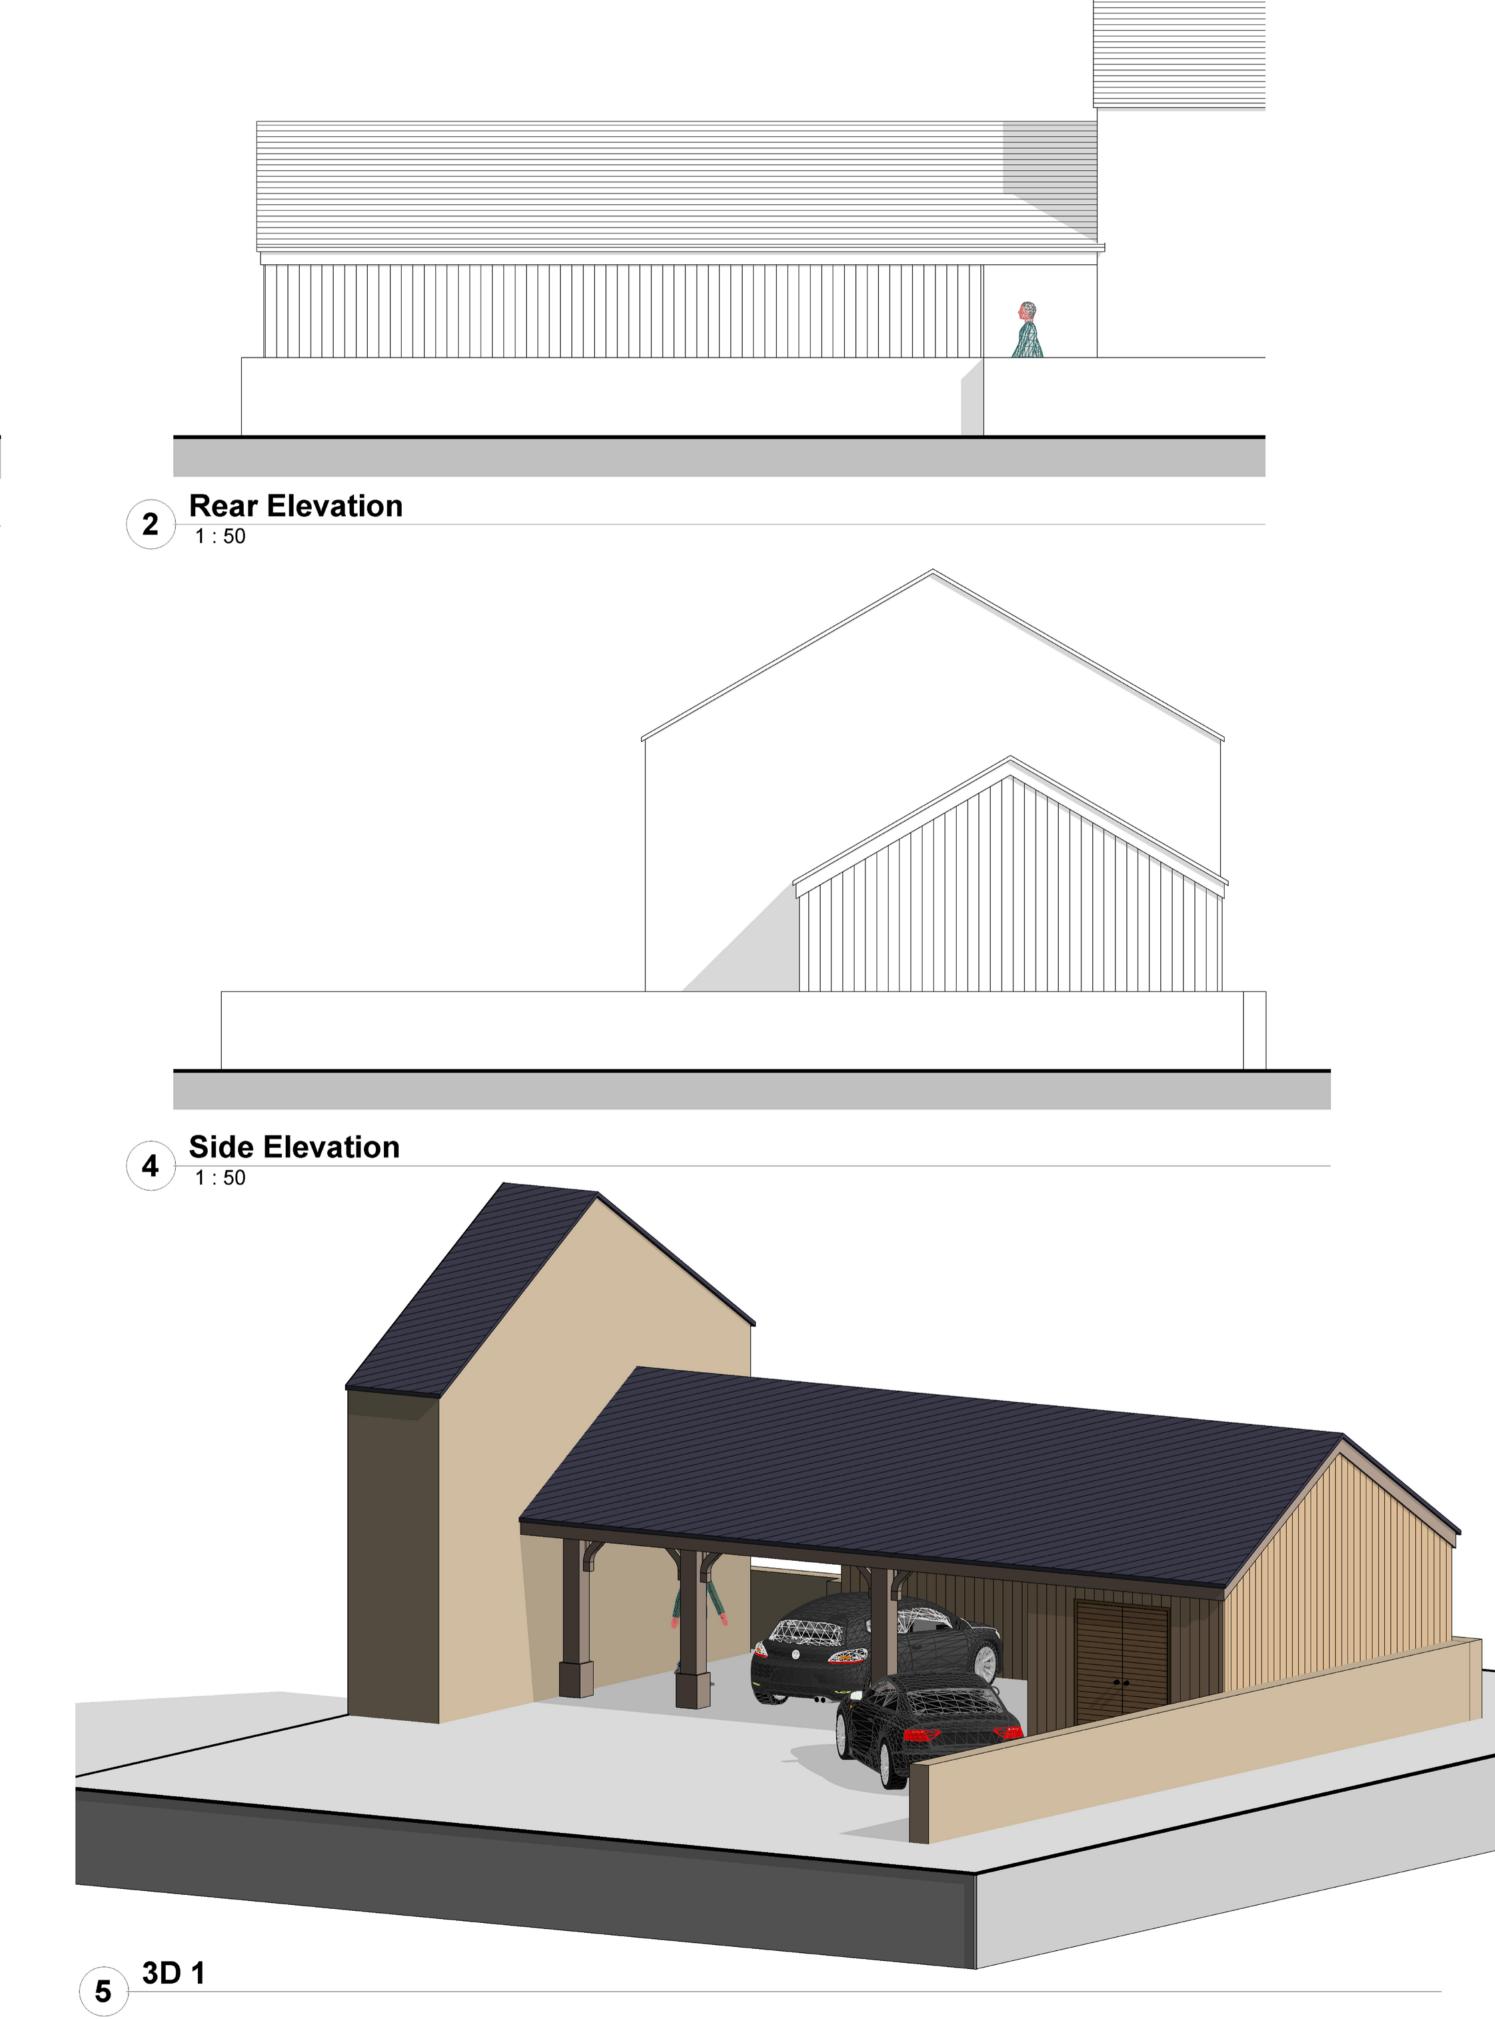

Page Ref: Proposed Drawings

**Proposed** Erection of car port / domestic store

Reference: 3981

Drawn By: James

<u>Scale: @ A1</u> Stated

Local Planning Authority REF:

Date:

19/01/2016