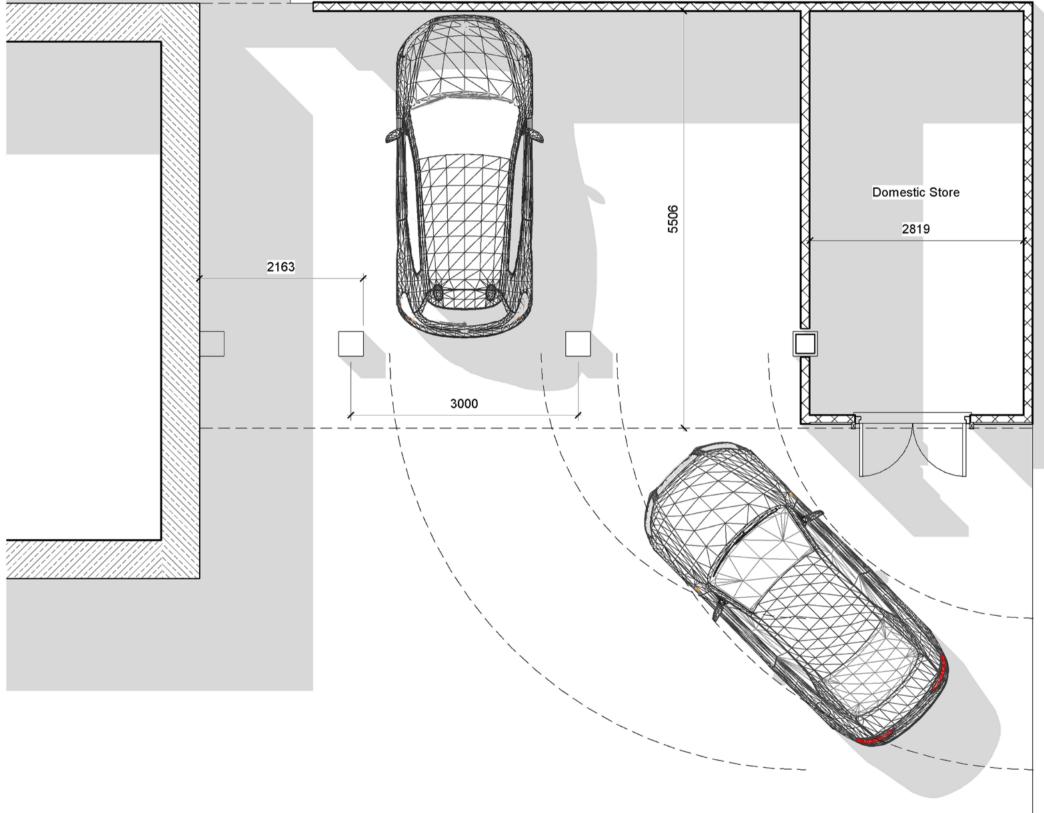

Page Ref: Proposed Drawings

**Proposed** Erection of car port / domestic store

Reference: 3981

Drawn By: James

<u>Scale: @ A1</u> Stated

Local Planning Authority REF:

Date:

19/01/2016